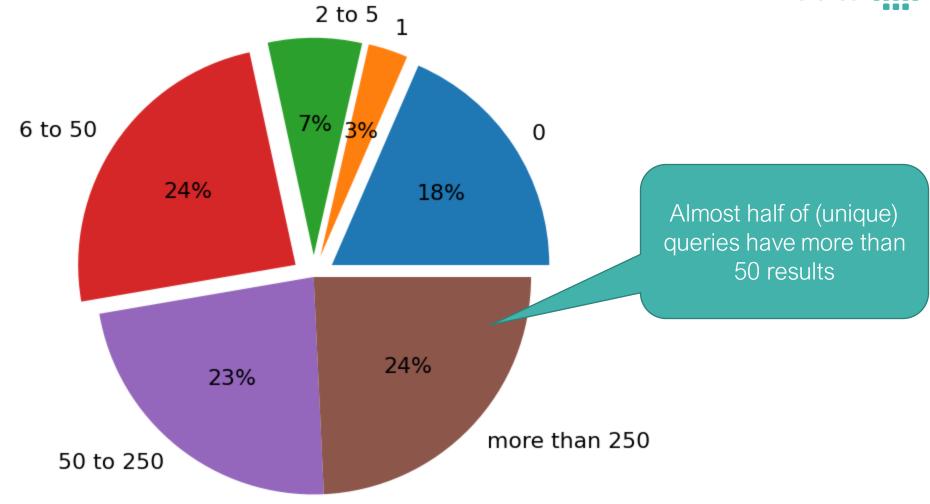

#### Number of results per query

## Search queries

- Edubase platform
- Collected from Nov 2019 till Aug 2020
- 310537 queries in total
- 1650 per day
- 58889 unique queries
- 1 to 31 words (99% 8 words or less)
- 2 to 234 symbols (99% up to 63 symbols)
- Up to 300,000 results per query (25% queries yields more than 230 results)
- Up to 104 document classes