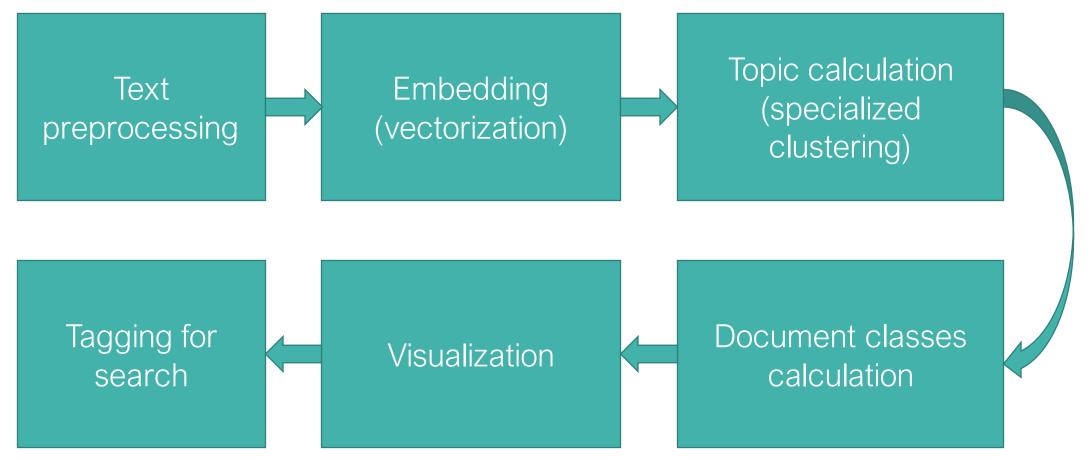

#### Implementation: semantic map

#### Word map

Connection between keywords, topics and documents (snippets)

## Document map: principle