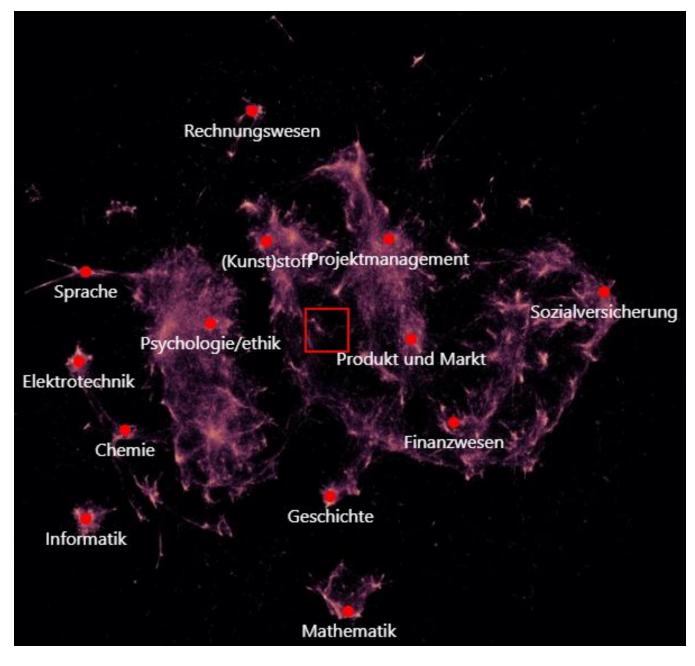

## Document map: principle

## Principle at a glance

<sup>\*</sup> Document classes, combinations of topics; single tag per document (book page)