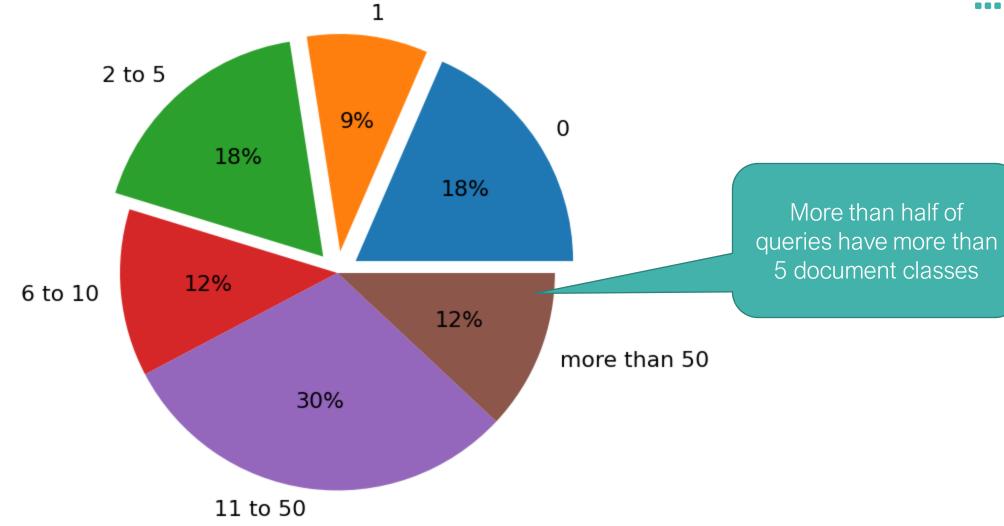

### Number of tags per query

## Search queries

- Edubase platform
- Collected from Nov 2019 till Aug 2020
- 310537 queries in total
- 1650 per day
- 58889 unique queries
- 1 to 31 words (99% 8 words or less)
- 2 to 234 symbols (99% up to 63 symbols)
- Up to 300,000 results per query (25% queries yields more than 230 results)
- Up to 104 document classes