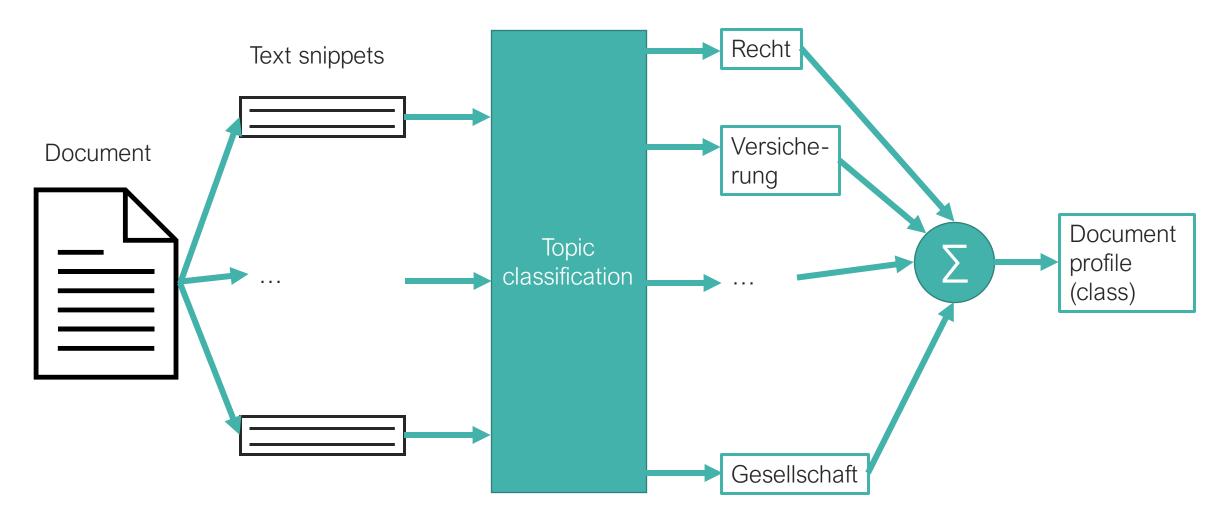

## Principle at a glance

<sup>\*</sup> Document classes, combinations of topics; single tag per document (book page)