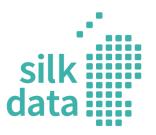

n between document classes (groups of topics) and documents (book pages)



## Document map: principle





#### Search





Document classes (contexts) for search clarification

## Principle at a glance





<sup>\*</sup> Document classes, combinations of topics; single tag per document (book page)

## Search queries



- Edubase platform
- Collected from Nov 2019 till Aug 2020
- 310537 queries in total
- 1650 per day
- 58889 unique queries
- 1 to 31 words (99% 8 words or less)
- 2 to 234 symbols (99% up to 63 symbols)
- Up to 300,000 results per query (25% queries yields more than 230 results)
- Up to 104 document classes

#### Number of results per query





### Number of tags per query





#### Usual solution



Add more keywords to search query

## Tag histogram



## Our proposal



Provide automatic suggestions to narrow down search

#### Search clarification



Full: 688 pages

Recht: 71 pages

Ehe: 63 pages





#### Similar documents





Document vectors is based on topic distribution

### **Applications**



- Search improvement
- Search on specialized data (where Google and Co. cannot be used)
- Exploratory search
- Ontology engineering
- 'Visual contents' of a book
- Visual topic model

Possible data for search and navigation:

- Books/journals (publishers)
- Internal document collections (research, corporate, ...)
- Emails
- Legal data (laws, regulations, contracts, standards)

Our demo: <a href="https://edubase.silkdata.ai/">https://edubase.silkdata.ai/</a>

## Thank you for attention!





www.silkdata.ai hello@silkdata.ai +48 452 380 167

Silk Data Sp. z