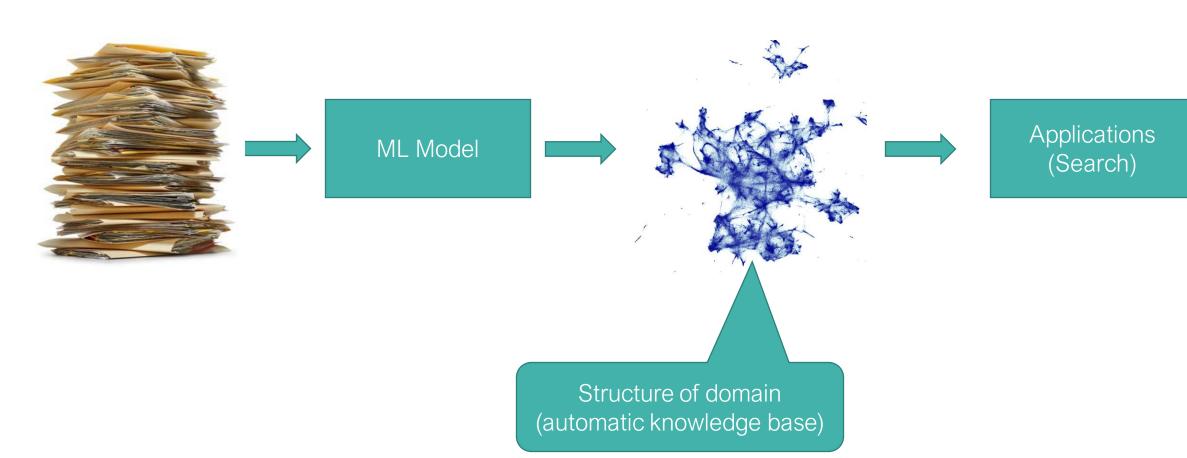

#### Implementation: semantic map

#### Word map

Connection between keywords, topics and documents (snippets)

## NLP pipeline

Document map

ARTICLES ①

Internationales Zivilprozessrecht, p.465

https://app.edubase.ch/#doc/35910/465

Schweizerisches Obligationenrecht - Allgemeiner Teil,

p.323

https://app.edubase.ch/#doc/31654/323

ZGB. Das Schweizerische Zivilgesetzbuch, p.101

https://app.edubase.ch/#doc/31986/101

Allgemeines Verwaltungsrecht, p.615

https://app.edubase.ch/#doc/35914/615

Connection between document classes (groups of topics) and documents (book pages)

## Document map: principle