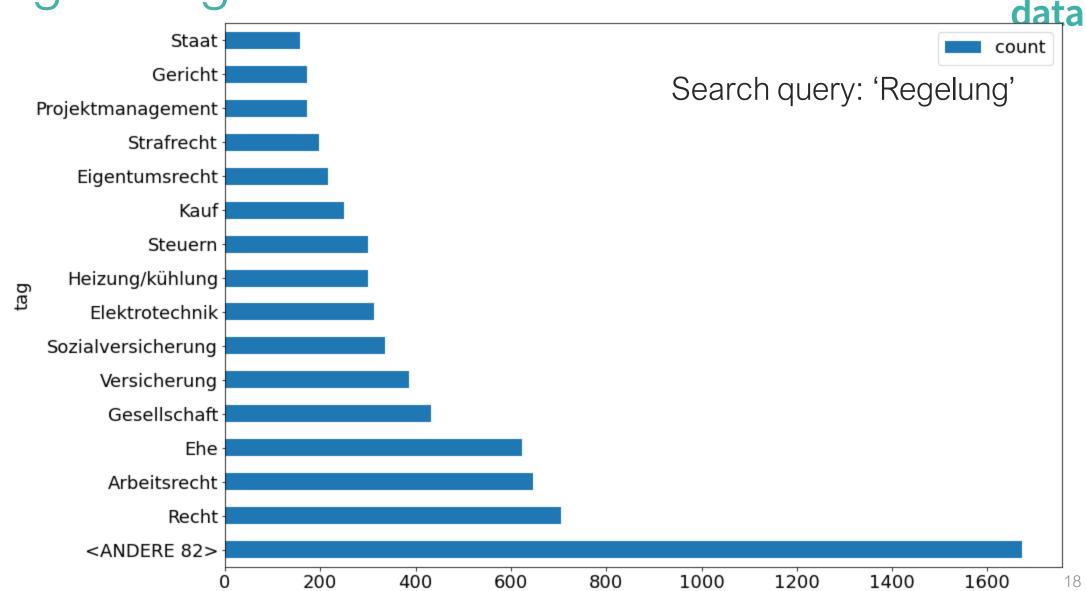

## Tag histogram

#### Search clarification

Full: 688 pages

Recht: 71 pages

Ehe: 63 pages